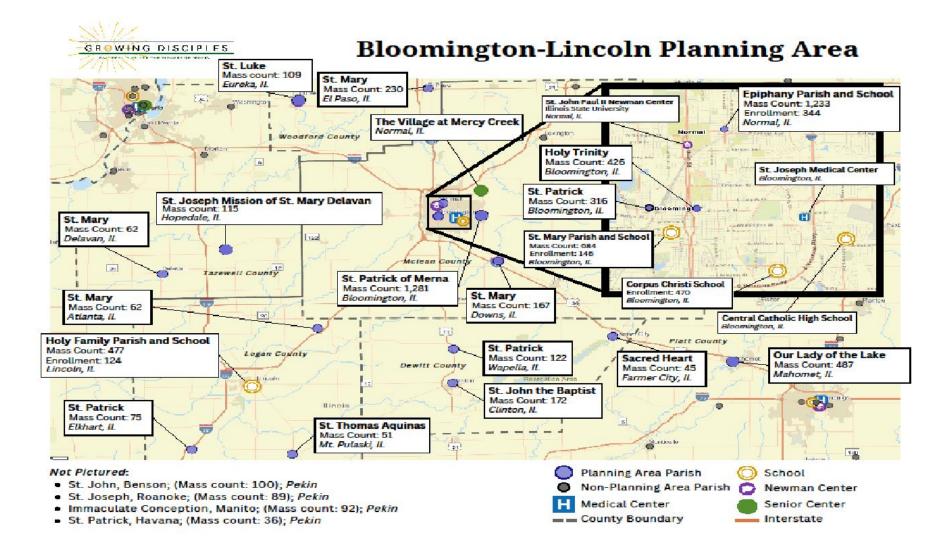

# Bloomington-Lincoln Recommendation ASTORIA MATERIAL DISCIPLES

#### St Patrick of Merna – Bloomington (P) St Mary – Downs (S)

- Merger of parishes
- 2 Priests assigned

### St Mary – Bloomington (P)

1 Priest assigned

## Historic St Patrick – Bloomington (P) Holy Trinity – Bloomington (P)

- Separate canonical parishes und common pastor
- 2 Priests assigned
- Recommend the pastor discern and develop long term facilities and funding plan within 2 years.

Recommend Bloomington parishes coordinate Mass times and ministry.

#### **Epiphany – Normal (P)**

2 Priests assigned

St John the Baptist – Clinton (P)

St John the Evangelist – Bellflower site (N)

St Patrick – Wapella (S)

Sacred Heart – Farmer City (N)

- Merger of parishes
- 1 Priest assigned

Holy Family – Lincoln (P)
St Mary – Atlanta (S)
St Patrick – Elkhart (S)
St Thomas Aquinas – Mt Pulaski (N)

- Merger of parishes
- 2 Priests assigned

Priest assignments are based on the current available priests. Final decisions will be made by the Bishop.

P = Primary Location

S = Secondary Location

N = Not in Use