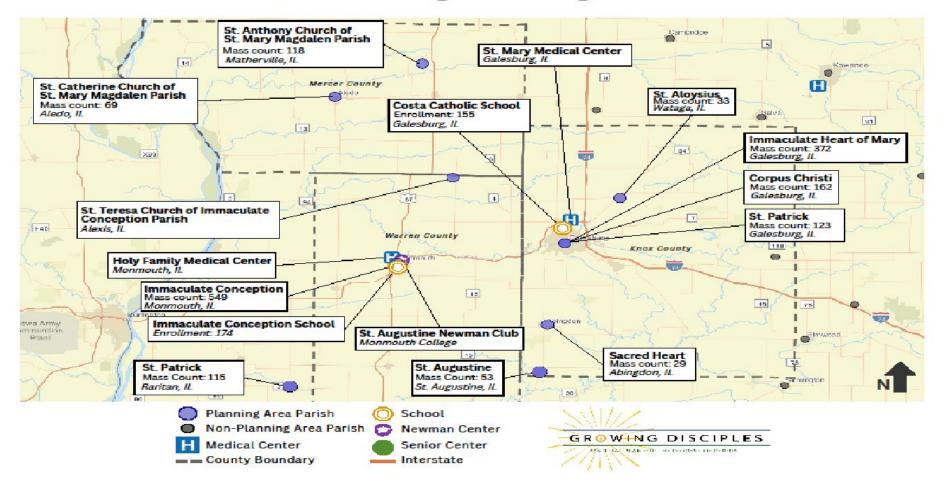

## **Galesburg Planning Area**

## **Galesburg Recommendation**

St Mary Magdalene Aledo site (P) Matherville site (S)

1 Priest assigned

Immaculate Conception – Monmouth (P)
St Theresa – Alexis site (N)
St Patrick – Raritan (S)

- Merger of parishes
- 2 Priests assigned

Immaculate Heart of Mary – Galesburg (P)
Corpus Christi – Galesburg (S)
St Augustine – St Augustine (S)
St Aloysius – Wataga (N)
St Patrick – Galesburg (N)
Sacred Heart – Abingdon (N)

- Merger of parishes
- 3 Priests assigned

Priest assignments are based on the current available priests. Final decisions will be made by the Bishop.

P = Primary Location

2

S = Secondary Location

N = Not in Use