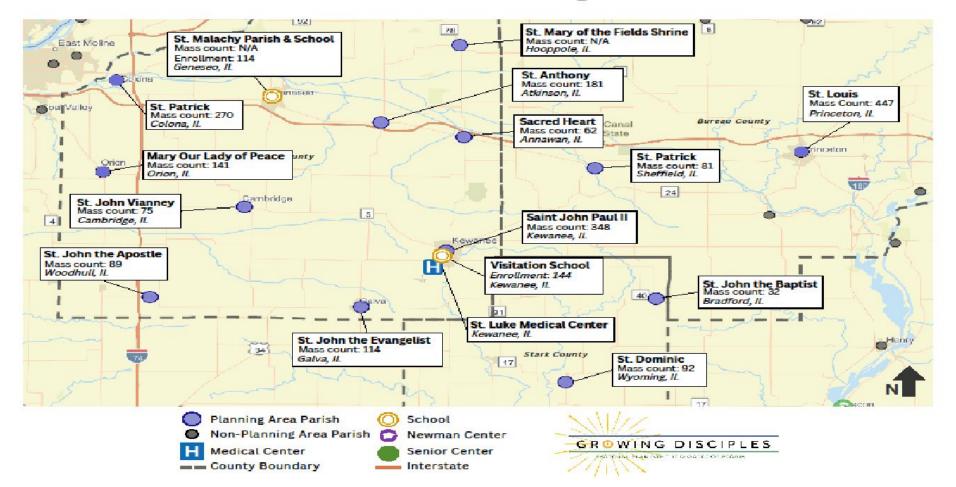

## St Malachy – Geneseo (P)

1 Priest assigned

St Anthony – Atkinson (P)
St Mary of the Fields Shrine – Hooppole
St Patrick – Sheffield (S)
Sacred Heart – Annawan (N)

- Merger of parishes
- 1 Priest assigned
- Recommend the pastor discern the future of Shrine and ability to be self sustaining, providing a recommendation within the next two years.

St John the Evangelist – Galva (P) St John the Apostle – Woodhull (S) St John Vianney – Cambridge (S)

- Merger of parishes
- 1 Priest assigned
- Recommend the pastor discern which buildings are needed for the new parish within the next two years.

## St John Paul II – Kewanee (P)

• 2 Priests assigned (1 Spanish speaking)

Priest assignments are based on the current available priests. Final decisions will be made by the Bishop.

4

P = Primary Location

S = Secondary Location

N = Not in Use