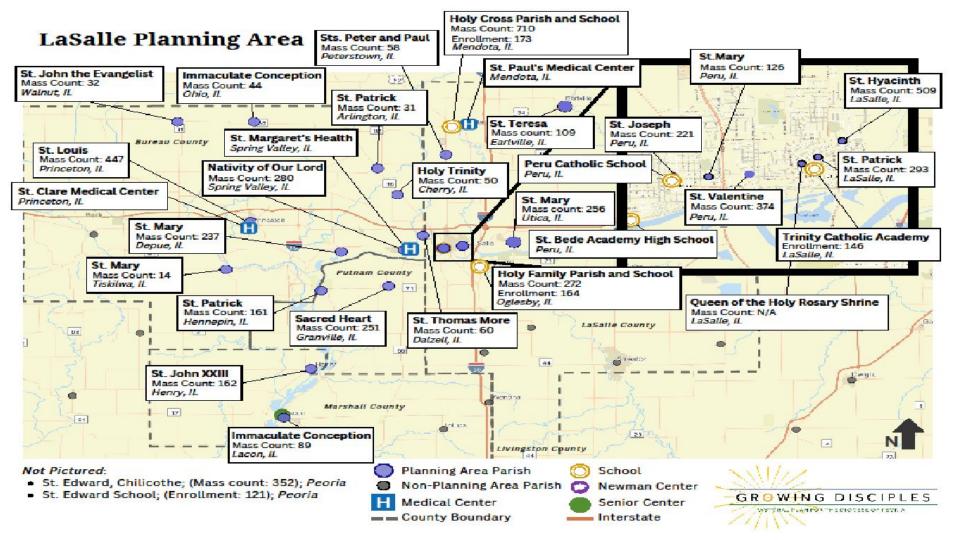

## LaSalle Recommendation

St Valentine – Peru (P) St Joseph – Peru (S) St Mary - Peru (N)

- Merger of parishes
- 2 Priests assigned

St Hyacinth – LaSalle (P) St Patrick – LaSalle (S) Queen of the Rosary Shrine – LaSalle (S)

- Merger of parishes
- 2 Priests assigned (1 Spanish speaking)

Holy Family – Oglesby (P) St Mary – Utica (S)

- Merger of parishes
- 1 Priest assigned

Holy Cross – Mendota (P) St Theresa – Earlville (S) Sts Peter & Paul – Peterstown (S)

- Merger of parishes
- 2 Priests assigned (1 Spanish speaking)

St Louis – Princeton (P) St John the Evangelist – Walnut (S) St Mary - Tiskilwa (N) Immaculate Conception – Ohio (N)

- Merger of parishes
- 1 Priest assigned

**Holy Trinity – Cherry (P)** St Patrick – Arlington (N) St Thomas More - Dalzell (N)

- Merger of parishes
- 1 Priest assigned (also provides support to Spring Valley/Depue)

Nativity of our Lord – Spring Valley (P) St Mary – DePue (S)

- Merger of parishes
- 1 Priest assigned (Spanish speaking)

Sacred Heart – Granville (P) St Patrick – Hennepin (S)

- Merger of parishes
- 1 Priest assigned