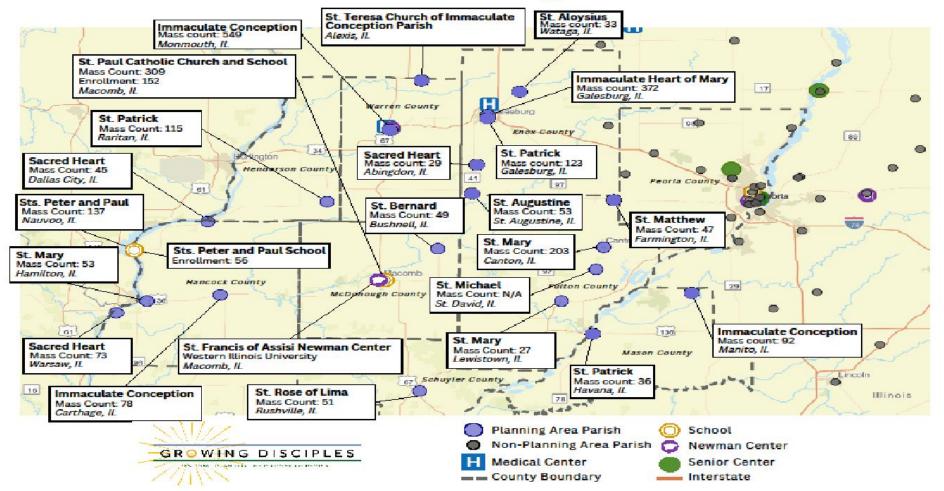

## **Macomb Planning Area**

## **Macomb Recommendation**

Sts Peter & Paul – Nauvoo (P) Immaculate Conception – Carthage (S) Sacred Heart – Dallas City (S) Sacred Heart – Warsaw (S) St Mary – Hamilton (N) • Merger of Parishes

• 2 Priests assigned

## St Paul – Macomb (P) St Rose of Lima – Rushville (S) St Bernard – Bushnell (N)

- Merger of parishes
- 2 Priests assigned

## St Mary – Canton (P) St Michael - St David site (N) St Matthew – Farmington (N)

- Merger of parishes
- 1 Priest assigned

Priest assignments are based on the current available priests. Final decisions will be made by the Bishop.

P = Primary Location

S = Secondary Location

2

N = Not in Use