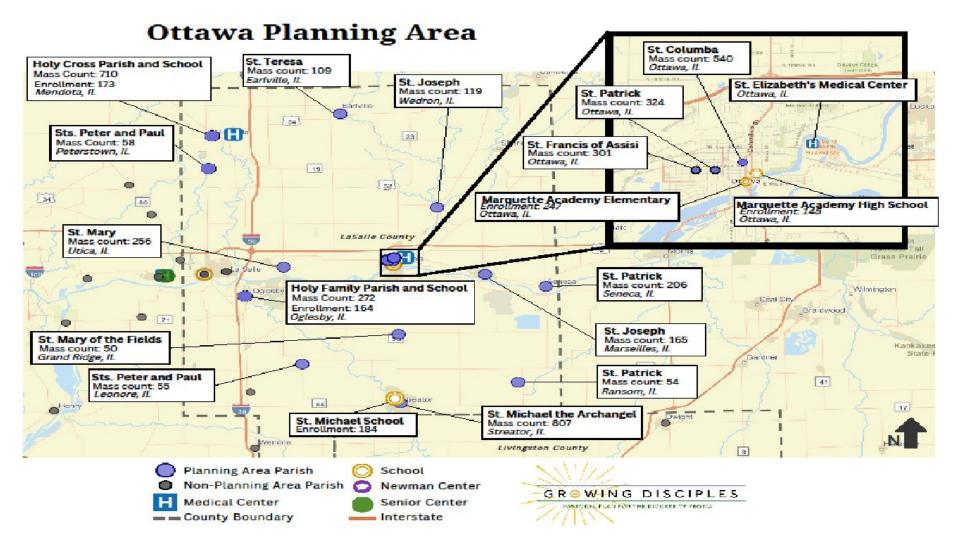

## **Ottawa Recommendation**

| <ul> <li>St Columba – Ottawa (P)</li> <li>St Patrick – Ottawa (S)</li> <li>St Joseph – Wedron (N*)</li> <li>St Francis of Assisi – Ottawa (N**)</li> <li>Merger of parishes</li> <li>3 Priests assigned</li> <li>N* Wedron remains open while current pastor active to provide ministry then not in use</li> </ul> | St Joseph – Marseilles (P)<br>St Patrick – Seneca (S)<br>Sts Peter & Paul – Leonore (N)<br>St Patrick – Ransom (N)<br>St Mary of the Fields – Grand Ridge (N)<br>• Merger of parishes<br>• 1 Priest assigned<br>Priest assignments are based on the current available priests. Final decisions<br>will be made by the Bishop. |
|--------------------------------------------------------------------------------------------------------------------------------------------------------------------------------------------------------------------------------------------------------------------------------------------------------------------|-------------------------------------------------------------------------------------------------------------------------------------------------------------------------------------------------------------------------------------------------------------------------------------------------------------------------------|
| <ul> <li>N** St Francis open during renovation of<br/>St Columba then not in use.</li> </ul>                                                                                                                                                                                                                       | P = Primary Location                                                                                                                                                                                                                                                                                                          |
|                                                                                                                                                                                                                                                                                                                    | S = Secondary Location                                                                                                                                                                                                                                                                                                        |
| <ul> <li>St Michael the Archangel – Streator (P)</li> <li>2 Priests assigned</li> </ul>                                                                                                                                                                                                                            | N = Not in Use 2                                                                                                                                                                                                                                                                                                              |
|                                                                                                                                                                                                                                                                                                                    |                                                                                                                                                                                                                                                                                                                               |