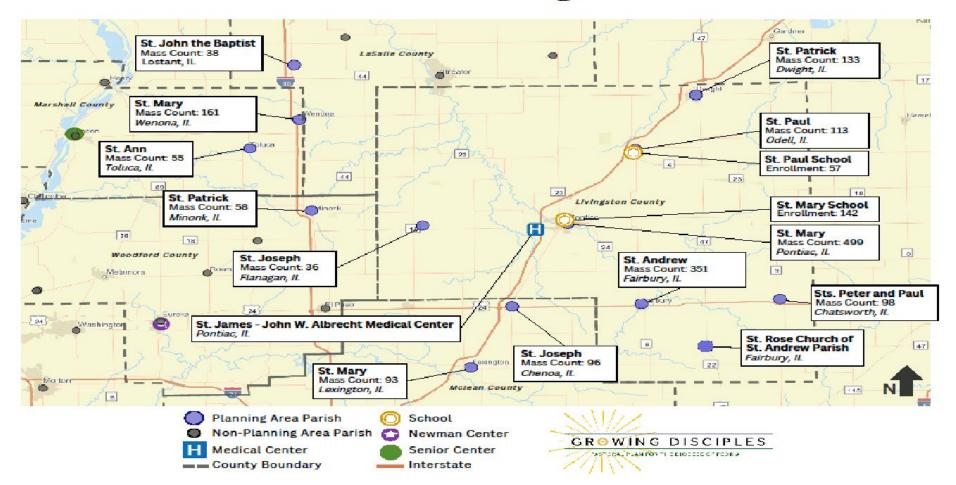

## **Pontiac Planning Area**

## **Pontiac Recommendation**

St Mary – Wenona (P)
St Patrick – Minonk (S)
St John the Baptist – Lostant (N)
St Ann – Toluca (N)

- Merger of parishes
- 2 Priests assigned

St Patrick – Dwight (P)

Sacred Heart – Campus site (N)

St Paul – Odell (S)

- Merger of parishes
- 1 Priest assigned

St Mary – Pontiac (P)

2 Priests assigned

St Andrew – Fairbury (P)

St Rose – Strawn site (N)

Sts Peter & Paul – Chatsworth (S)

- Merger of parishes
- 1 Priest assigned

St Joseph – Chenoa (P) St Mary – Lexington (S) St Joseph – Flanagan (N)

- Merger of parishes
- 1 Priest assigned

Priest assignments are based on the current available priests. Final decisions will be made by the Bishop.

P = Primary Location

S = Secondary Location

N = Not in Use