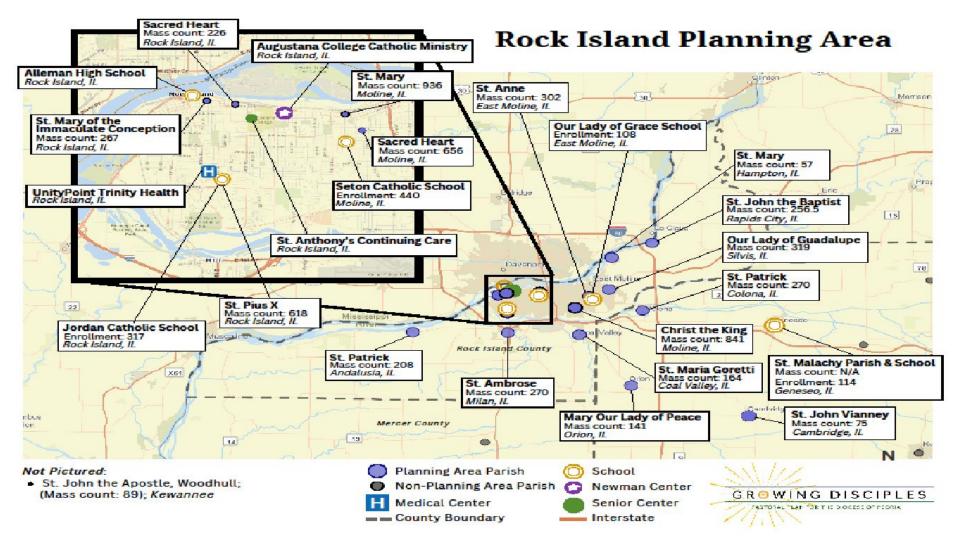

## **Rock Island Recommendation**

Commo n Pastor St Pius X – Rock Island (P)

St Mary of the IC – Rock Island (P) Sacred Heart – Rock Island (P)

- Merger of the parishes of St Mary and Sacred Heart
- Common pastor with ministry by Franciscans
- Recommend Pastor discern one building to use for the St Mary/Sacred Heart merged parish within 3 years

St Ambrose – Milan (P) St Patrick – Andalusia (S)

- Merger of parishes
- 1 Priest assigned

St Mary – Moline (P)

• 2 Priests assigned (1 Spanish speaking)

Sacred Heart – Moline (P)

1 Priest assigned

Christ the King – Moline (P)

• 2 Priests assigned (1 French speaking)

Mary Our Lady of Peace – Orion (P) St Maria Goretti – Coal Valley (S)

- Merger of parishes
- 1 Priest assigned
- Recommend pastor discern if 2 buildings are viable for the parish within 3 years.

Our Lady of Guadalupe – Silvis (P) St Patrick – Colona (S)

Merger of parishes

1 Priest assigned

St Anne – East Moline (P)
St John the Baptist – Rapids City (S)decisions will be St Mary – Hampton (N)

- Merger of parishes
- 1 Priest assigned

Priest assignments are based on the current available priests. Final decisions will be made by the Bishop.

P = Primary Location S = Secondary Location N = Not in Use